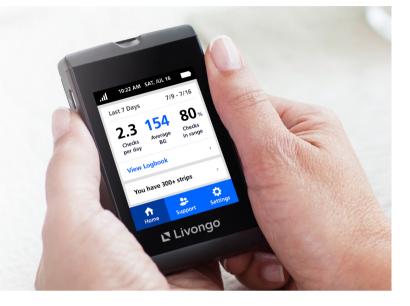

## Diabetes Management, Simplified

A simple, advanced blood glucose meter, and get strips and lancets as you need them, covered through Blue Cross and Blue Shield of Texas (BCBSTX).

## It's all in the meter and covered by your health plan.

Personalized tips with each blood glucose check

Optional family alerts keep everyone in the loop

of range

Send a health summary report directly from your meter

Strip reordering, right from your meter

Automatic uploads mean no more paper logbooks

Get strips and lancets. Covered by your health plan.

Join today at join.livongo.com/UTS/register or call (800) 945-4355 Use registration code: UTS