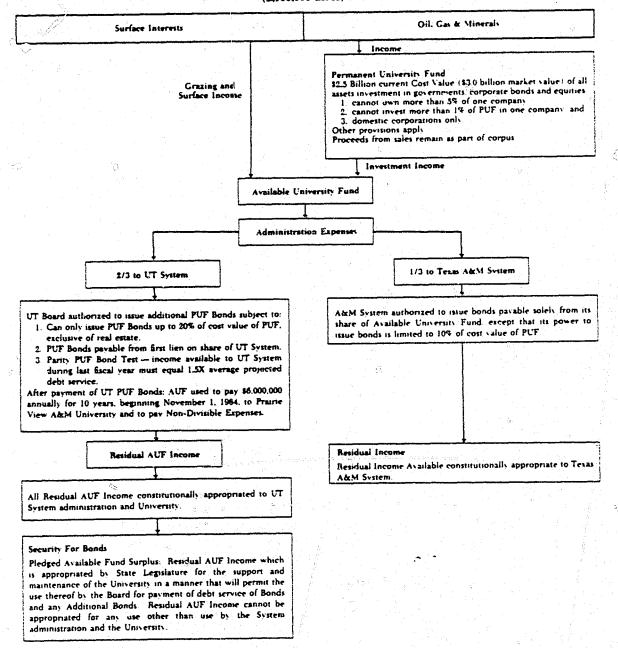

The term "Pledged Available Fund Surplus" shall have the meaning and be described and defined as follows: The term "Permanent University Fund" means the fund designated by that name which was created pursuant to Article VII, Sections 10, 11, 11a, 15, and 18 of the Texas Constitution, as amended, and is and will be governed by applicable present and future constitutional and statutory provisions. The term "Available University Fund" means the fund or funds designated by that name or any other name or names into which, or to the credit of which, the dividends, interest, and other income from the Permanent University Fund are deposited pursuant to applicable present and future constitutional and statutory provisions. Under present law, and after payment of expenses of administration of the Permanent University Fund, the Available University Fund is pledged and first used for the payment of principal of and interest on Permanent University Fund Bonds or Notes heretofore and hereafter issued by The Texas A&M University System and by The University of Texas System pursuant to Article VII,

Traditional-Section 18 of the Texas Constitution, as amended. ly, and without exception, the Texas Legislature biennially has granted and appropriated the constitutionally apportioned share of the balance in the Available University Fund to The Texas A&M University System, and has granted and appropriated the constitutionally apportioned share of such balance to the Board for the support and maintenance of The University and The University of Texas System administration. The term "Pledged versity of Texas System administration. Available Fund Surplus" means any part of the aforesaid amount of the Available University Fund that is actually granted or appropriated by the Texas Legislature for the support and maintenance of The University, or otherwise appropriated or made available to the Board or The University of Texas System from time to time, in any manner that will permit the use thereof by the Board or The University of Texas System to pay principal of and interest on the Bonds or Additional Bonds. It is hereby recognized that the Pledged Available Fund Surplus is and has been security for and pledged to the obligations being refunded by the Bonds, that such security and pledge merely will be continued and retained for the Bonds, and that such pledge and security have enabled the Board to acquire and construct permanent improvements, new construction, and equipment constituting the Project which has been provided through the issuance of the obligations being refunded, and have been essential to the Board in carrying out its policy of promoting excellence in education at the University.

The term "Pledged Revenues" means collectively (a) any Pledged Available Fund Surplus, (b) the Special Fee, (c) all interest, income, and earnings derived from the deposit and investment of the Interest and Sinking Fund and the Reserve Fund, and (d) any additional revenues, income, receipts, or other resources whatsoever received or to be received from any public or private source, whether pursuant to an agreement or otherwise, which hereafter may be pledged to the payment of the Bonds or the Additional Bonds.